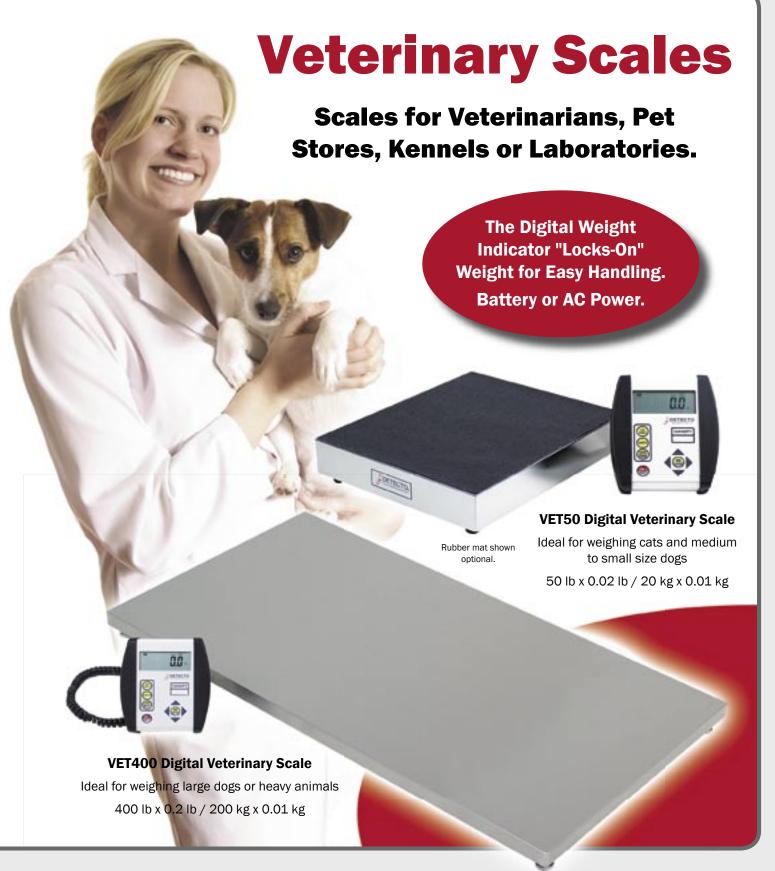

## **VET50 Digital Veterinary Scale**

This portable, compact-sized scale with a remote weight display is the ideal scale for small animals. Its scale base can be positioned up to 8 feet away from the display. The scale's medium base size allows it to be used on the floor or tabletop and its light weight makes it ultra portable. An optional rubber mat (as pictured below) is also available.

**Capacity:** 50 lb x 0.02 lb / 20 kg x 0.01 kg

**Platform Size:** 3" H x 14" W x 12" D / 8 cm H 36 cm W x 30 cm D

Shipping Weight: 15 lb / 7 kg