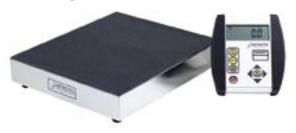

## **VET400 Digital Veterinary Scale**

The perfect scale for veterinarians, kennels, labs or anyone handling medium to large size animals. The large, low-profile platform makes it easy for animals to step onto the floor scale without hesitancy, and an optional rubber mat is also available. The removable stainless steel platform makes clean-up fast and easy. The indicator comes with a 8' coiled cable and adjustable mounting bracket for either desk or wall mount convenience.

mode to conserve battery power when not in use.

**Capacity:** 400 lb x 0.2 lb / 200 kg x 0.1 kg

**Platform Size:** 1.75" H x 42" W x 22" D/44 cm H x 107 cm W x 56 cm D

Shipping Weight: 76 lb / 34 kg

Detecto Scale reserves the right to improve, enhance, or modify features and specifications without prior notice.