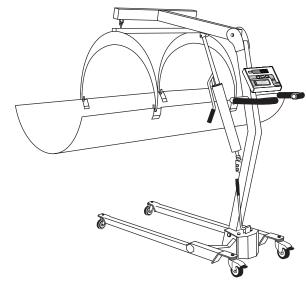

# **IB600 Weighmobile**

#### -Specifications-

Capacity: 600 lb x 0.2 lb/272 kg x 0.1 kg

Closed Dimensions: 60"H x 65.9"L x 31.5"W

Stretcher: 6' long, Thermoplastic Sure-Chek

fabric

Power Supply: 6 "C" size Alkaline batteries

(included) or optional 115 VAC

power adapter

Readout: 0.7" high-contrast LCD mounted on

scale

Overload Stops: Prevents damage to weighing

sensors