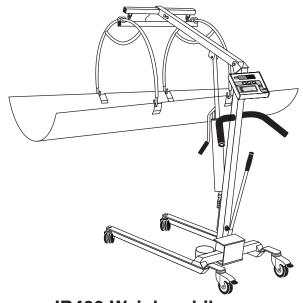

## **IB400 Weighmobile**

#### -Specifications-

Capacity - IB400: 400 lb x 0.1 lb/200kg x 0.5 kg Closed Dimensions: 53"H x 50"L x 25.25"W

Stretcher: 6' long, Thermoplastic Sure-Chek

fabric

Power Supply: 6 "C" size Alkaline batteries

(included) or optional 115 VAC

power adapter

Readout: 0.7" high-contrast LCD mounted on

Overload Stops: Prevents damage to weighing