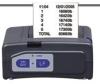

## **FACTORING AXLE WEIGHT**

After each axle is weighed, simply press the **PRINT** key on the weight indicator to accumulate each axle's weight. Press the asterisk (\*) and the **PRINT** key for total weight.

83680 Ib TOTAL

Simply remove the interlocking rubbber ramps and the lightweight axle pads are completely portable.