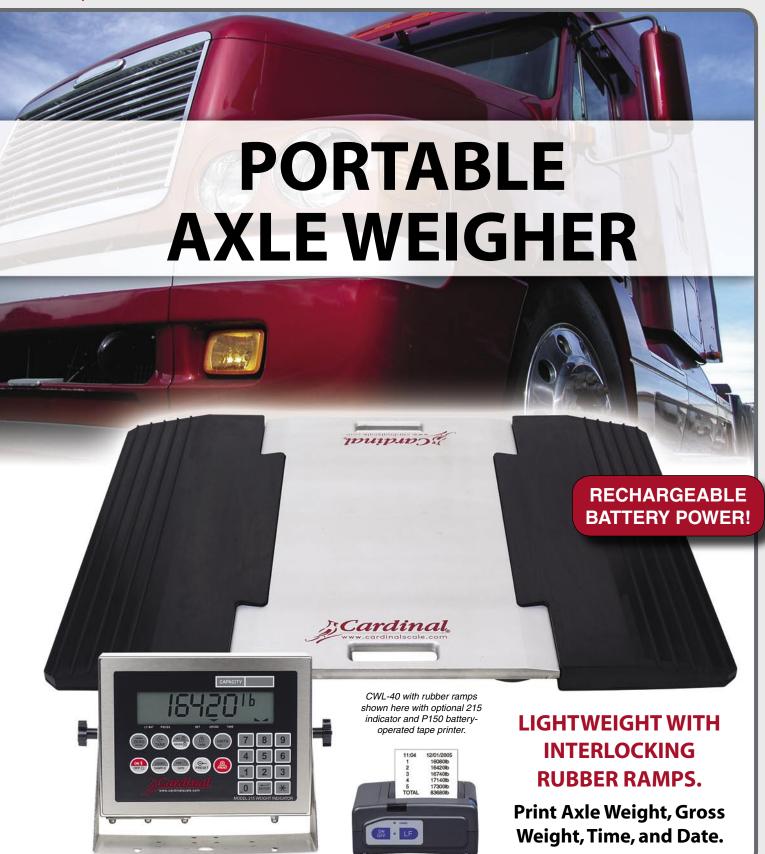

## **PORTABLE AXLE WEIGHER**

Rugged, But Light Enough For Easy Transport.

## **FEATURES**

- Low-profile (1.75 inch/44mm high) design with integral transport handle
- Six strain gauge load cell design
- Large enough to weigh dual axles
- Corrosion resistant
- Interlocking rubber ramps
- Optional cigarette lighter adapter and clamps for car battery adapter

Typical system configuration may include: CWL-40, 215 indicator, and P150 batteryoperated tape printer.

Cardinal Scale reserves the right to improve, enhance, or modify features and specifications without prior notice.