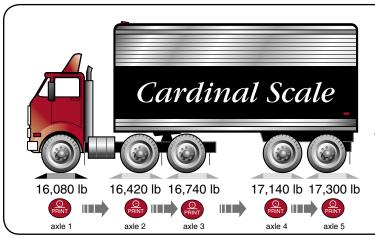

## **FACTORING AXLE WEIGHT**

After each axle is weighed, simply press the **PRINT** key on the weight indicator to accumulate each axle's weight. Press the asterisk (\*) and the **PRINT** key for total weight.

83680 Ib TOTAL

Simply remove the interlocking rubbber ramps and the lightweight axle pads are completely portable.