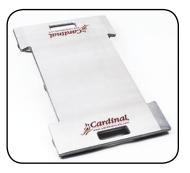

83680 Ib TOTAL

Simply remove the interlocking rubbber ramps and the lightweight axle pads are completely portable.

## **SPECIFICATIONS**

Ramp:

Model Number: CWL-40 (contains 2 platforms and 2 sets of ramps)

20,000 lb (9,000 kg) per platform or 40,000 lb (18,000 kg) for Capacity:

single axle

20 lb

**Division Size:** 24" L x 14" W (61 cm L x 36 cm W) weighing surface Platform Size: 28" L x 17.5" W x 1.7" H (72 cm L x 45 cm W x 4 cm H) Overall Size: