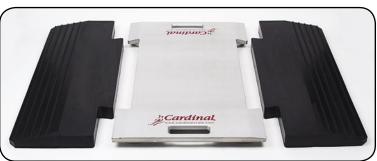

## **PORTABLE AXLE WEIGHER**

Rugged, But Light Enough For Easy Transport.

## **SPECIFICATIONS**

Ramp:

Model Number: CWL-40 (contains 2 platforms and 2 sets of ramps)

20,000 lb (9,000 kg) per platform or 40,000 lb (18,000 kg) for Capacity:

single axle

20 lb

**Division Size:** 24" L x 14" W (61 cm L x 36 cm W) weighing surface Platform Size: 28" L x 17.5" W x 1.7" H (72 cm L x 45 cm W x 4 cm H) Overall Size:

Interlocking, slip-resistant rubber ramps measure 28" L x 10"

W (71 cm L x 25 cm W)

60 lbs (27 kg) per platform Weight: Safe Overload: 150% of capacity Max. Resolution: 1,000 divisions Input Resistance: 750 ohms

## **FEATURES**

- Low-profile (1.75 inch/44mm high) design with integral transport handle
- Six strain gauge load cell design
- Large enough to weigh dual axles
- Corrosion resistant
- Interlocking rubber ramps
- Optional cigarette lighter adapter and clamps for car battery adapter